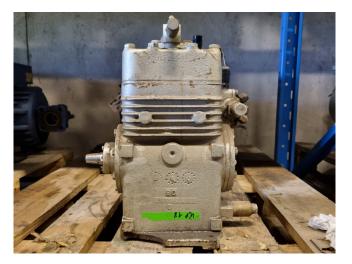

#### **Used Bock F3**

Used Bock F3 open-type compressor on Freon with a sight glass. The compressor has a displacement between 12 and 22 m<sup>3</sup>/h. \*Why choose for HOSBV? We are not only the largest used refrigeration specialist in Europe, but also, we solely deliver our orders after performing an extensive test and an industrial cleaning. If requested we are happy to arrange your logistics.