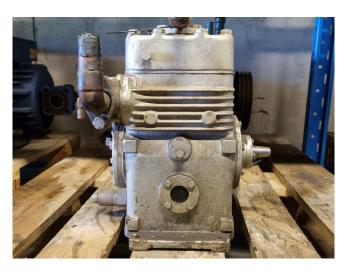

#### **Used Bock F3**

Used Bock F3 open-type compressor on Freon with a sight glass. The compressor has a displacement between 12 and 22 m<sup>3</sup>/h. \*Why choose for HOSBV? We are not only the largest used refrigeration specialist in Europe, but also, we solely deliver our orders after performing an extensive test and an industrial cleaning. If requested we are happy to arrange your logistics.