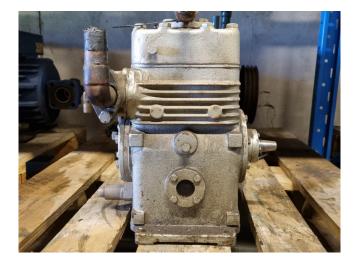

#### **Used Bock F3**

Used Bock F3 open-type compressor on Freon with a sight glass. The compressor has a displacement between 12 and 22 m<sup>3</sup>/h. \*Why choose for HOSBV? We are not only the largest used refrigeration specialist in Europe, but also, we solely deliver our orders after performing an extensive test and an industrial cleaning. If requested we are happy to arrange your logistics.