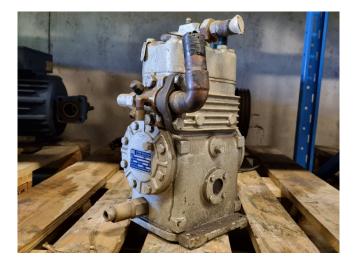

### **Specifications**

| Brand                             | Bock           |
|-----------------------------------|----------------|
| Туре                              | F3             |
| Refrigerant                       | Freon          |
| kW at $+10^{\circ}C/+40^{\circ}C$ | 26,1           |
| kW at 0ºC/+40ºC                   | 20,2           |
| kW at -5ºC/+40ºC                  | 15,2           |
| kW at -10ºC/+40ºC                 | 12,4           |
| kW at -20ºC/+40ºC                 | 8,0            |
| Sight Glass                       | 1              |
| m3 / h                            | 12,0 - 22,0    |
| Weight in kg.                     | 28             |
| Sizes                             | 310x220x400 mm |
|                                   | (LxWxH)        |
| Sizes                             |                |

#### **Used Bock F3**

Used Bock F3 open-type compressor on Freon with a sight glass. The compressor has a displacement between 12 and 22 m<sup>3</sup>/h. \*Why choose for HOSBV? We are not only the largest used refrigeration specialist in Europe, but also, we solely deliver our orders after performing an extensive test and an industrial cleaning. If requested we are happy to arrange your logistics.