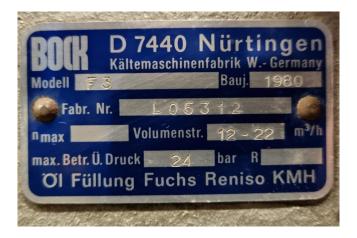

### **Specifications**

| Brand                             | Bock           |
|-----------------------------------|----------------|
| Туре                              | F3             |
| Refrigerant                       | Freon          |
| kW at $+10^{\circ}C/+40^{\circ}C$ | 26,1           |
| kW at 0ºC/+40ºC                   | 20,2           |
| kW at -5ºC/+40ºC                  | 15,2           |
| kW at -10ºC/+40ºC                 | 12,4           |
| kW at -20ºC/+40ºC                 | 8,0            |
| Sight Glass                       | 1              |
| m3 / h                            | 12,0 - 22,0    |
| Weight in kg.                     | 28             |
| Sizes                             | 310x220x400 mm |
|                                   | (LxWxH)        |
| Sizes                             |                |

#### **Used Bock F3**

Used Bock F3 open-type compressor on Freon with a sight glass. The compressor has a displacement between 12 and 22 m<sup>3</sup>/h. \*Why choose for HOSBV? We are not only the largest used refrigeration specialist in Europe, but also, we solely deliver our orders after performing an extensive test and an industrial cleaning. If requested we are happy to arrange your logistics.