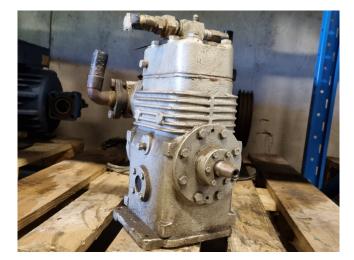

### Bock F3

#### **Description**

#### **Used Bock F3**

Used Bock F3 open-type compressor on Freon with a sight glass. The compressor has a displacement between 12 and 22 m<sup>3</sup>/h. \*Why choose for HOSBV? We are not only the largest used refrigeration specialist in Europe, but also, we solely deliver our orders after performing an extensive test and an industrial cleaning. If requested we are happy to arrange your logistics.