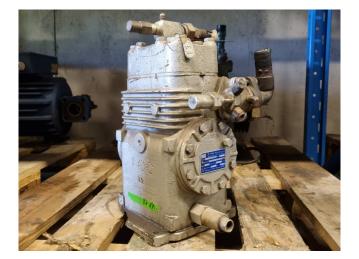

### **Specifications**

| Brand                             | Bock           |
|-----------------------------------|----------------|
| Туре                              | F3             |
| Refrigerant                       | Freon          |
| kW at $+10^{\circ}C/+40^{\circ}C$ | 26,1           |
| kW at 0ºC/+40ºC                   | 20,2           |
| kW at -5ºC/+40ºC                  | 15,2           |
| kW at -10ºC/+40ºC                 | 12,4           |
| kW at -20ºC/+40ºC                 | 8,0            |
| Sight Glass                       | 1              |
| m3 / h                            | 12,0 - 22,0    |
| Weight in kg.                     | 28             |
| Sizes                             | 310x220x400 mm |
|                                   | (LxWxH)        |
| Sizes                             |                |

#### **Used Bock F3**

Used Bock F3 open-type compressor on Freon with a sight glass. The compressor has a displacement between 12 and 22 m<sup>3</sup>/h. \*Why choose for HOSBV? We are not only the largest used refrigeration specialist in Europe, but also, we solely deliver our orders after performing an extensive test and an industrial cleaning. If requested we are happy to arrange your logistics.