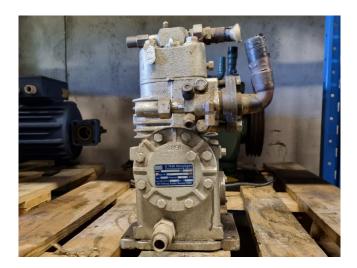

### **Specifications**

| Brand                             | Bock           |
|-----------------------------------|----------------|
| Туре                              | F3             |
| Refrigerant                       | Freon          |
| kW at $+10^{\circ}C/+40^{\circ}C$ | 26,1           |
| kW at 0ºC/+40ºC                   | 20,2           |
| kW at -5ºC/+40ºC                  | 15,2           |
| kW at -10ºC/+40ºC                 | 12,4           |
| kW at -20ºC/+40ºC                 | 8,0            |
| Sight Glass                       | 1              |
| m3 / h                            | 12,0 - 22,0    |
| Weight in kg.                     | 28             |
| Sizes                             | 310x220x400 mm |
|                                   | (LxWxH)        |
| Sizes                             |                |

#### **Used Bock F3**

Used Bock F3 open-type compressor on Freon with a sight glass. The compressor has a displacement between 12 and 22 m<sup>3</sup>/h. \*Why choose for HOSBV? We are not only the largest used refrigeration specialist in Europe, but also, we solely deliver our orders after performing an extensive test and an industrial cleaning. If requested we are happy to arrange your logistics.