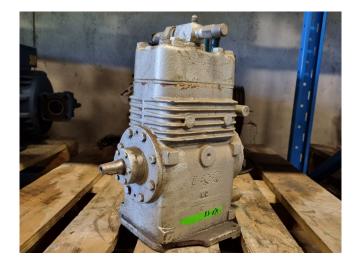

### **Specifications**

| Brand                             | Bock           |
|-----------------------------------|----------------|
| Туре                              | F3             |
| Refrigerant                       | Freon          |
| kW at $+10^{\circ}C/+40^{\circ}C$ | 26,1           |
| kW at 0ºC/+40ºC                   | 20,2           |
| kW at -5ºC/+40ºC                  | 15,2           |
| kW at -10ºC/+40ºC                 | 12,4           |
| kW at -20ºC/+40ºC                 | 8,0            |
| Sight Glass                       | 1              |
| m3 / h                            | 12,0 - 22,0    |
| Weight in kg.                     | 28             |
| Sizes                             | 310x220x400 mm |
|                                   | (LxWxH)        |
| Sizes                             |                |

#### **Used Bock F3**

Used Bock F3 open-type compressor on Freon with a sight glass. The compressor has a displacement between 12 and 22 m<sup>3</sup>/h. \*Why choose for HOSBV? We are not only the largest used refrigeration specialist in Europe, but also, we solely deliver our orders after performing an extensive test and an industrial cleaning. If requested we are happy to arrange your logistics.